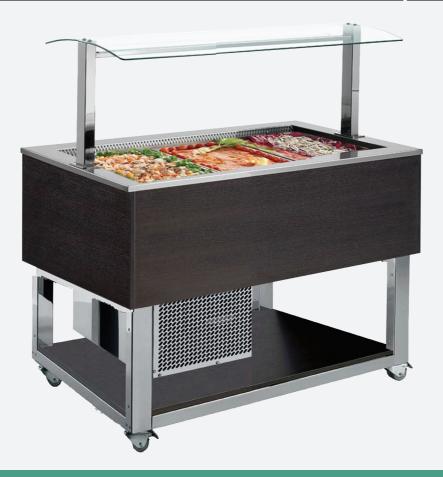

## **ESSENCE BLUE 3**

A buffet with cold blown-air well unit for the quality presentation of food. With a sturdy chrome plated frame on wheels and timber cladding with energy efficient LED lighting, it is suitable for the display of food for hotels, government services, catering companies, mining kitchens and buffet restaurants.