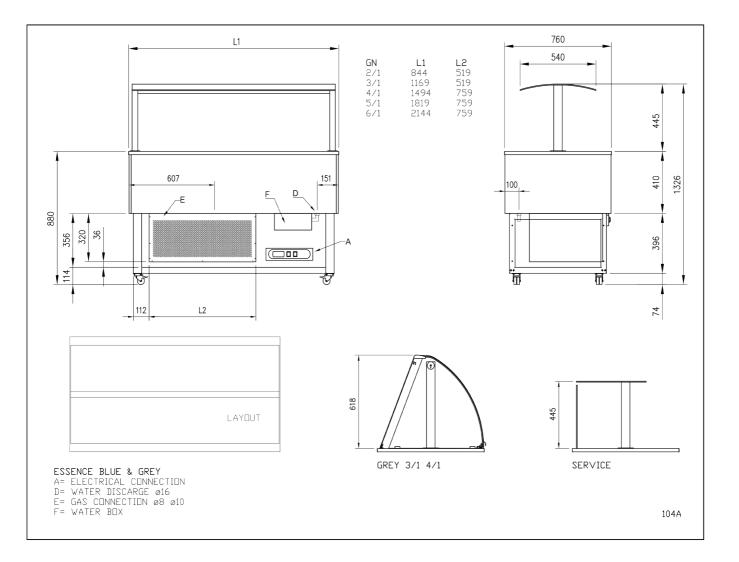

| MODEL NO:                                  | 3/1                      |
|--------------------------------------------|--------------------------|
| DIMENSIONS STRUCTURE FREE:                 | 1233mm x 1012mm x 1100mm |
| DIMENSIONS WITH STRUCTURE:                 | 1233mm x 860mm x 1595mm  |
| DEEP INNER TUB:                            | 159mm                    |
| STORAGE CAPACITY:                          | 3 GN1/1                  |
| TEMPERATURE:                               | +4/ +8°C                 |
| CLIMATE CLASS INDEX:                       | 3                        |
| <b>REFRIGERATION POWER W(-10°C/+45°C):</b> | 2058                     |
| REFRIGERANT FLUID R404A(g):                | 900                      |
| ABSORBED POWER:                            | 972                      |
| MAX ABSORBED CURRENT:                      | 9.60                     |
| VOLTAGE AND NET FREQUENCY:                 | 230v/50Hz                |
|                                            |                          |